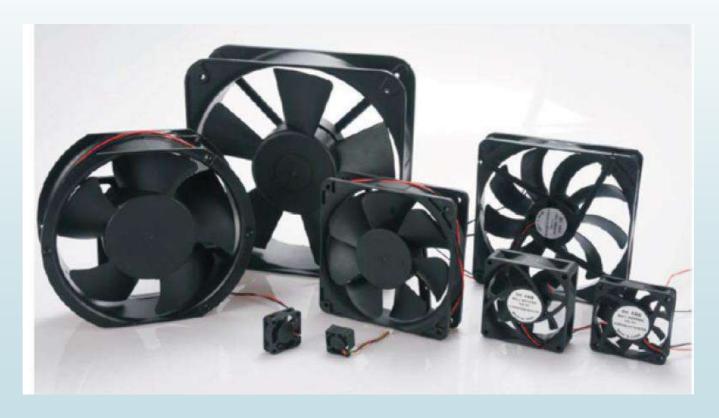

#### **KLS Electronics**

**4.Fan's AC/DC**: We can offer various types of fans including AC Fans, DC Blowers, LED Fan, Cross Flow Fans