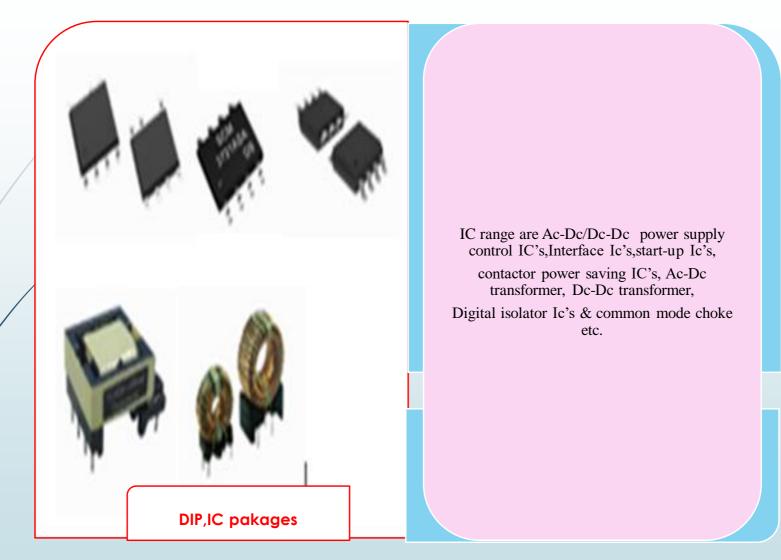

** www.averelectrotech.com info@averelectrotech.com



# RS232,RS485, CAN, Serial port to Ethernet tranreceiver model



Isolated transreceiver models.
Avaliable in DIP,SMD,SOIC & DFN packages
Comapact size,surge & ESD bus protection, wide Top:-40 ~85/105 deg.C etc.
Input Voltage 3.3V & 5V
Used in communication /interface with isolation signal.

#### Signal isolator, Acquisition, output isolation, two Wire loop Power supply isolators





 Isolation amplifier is an amplifier that provides isolation between the input & output of the circuits, including isolation between their associated power supplies.
SIP,DIP,SMD & Din rail packages are optional etc.
Excellent temp. drift characteristics of less than 50PPM/deg. C

#### LED Driver & IGBT Driver(SiC/GaN):





#### **IC's & Transformer**





#### **Auxiliary Devices**









**Zeasset Electrolytic capacitors**: Our Products range as snap-in ,screw type & EDLC Aluminum electrolytic capacitor. High voltage & high capacitance ,low ESR & Excellent watt density used in industrial power supply & new energy etc.









#### **EV Products:**



We can offer Housing & terminals/Contact 50-350A/600V. as well as Various types of AC sockets for EV.



Power Innovation

www.averelectrotech.com





# Codaca Power Inductors: Product range of power inductors, Common mode choke, Automotive

electronics, molding power choke, inductor for digital AMP,ROD inductors with AEC-Q compliant. Also support for customization of volumetric RFQ's.





### **KLS Electronics**

#### **1.Switches: All types of switches**





#### **KLS Electronics**