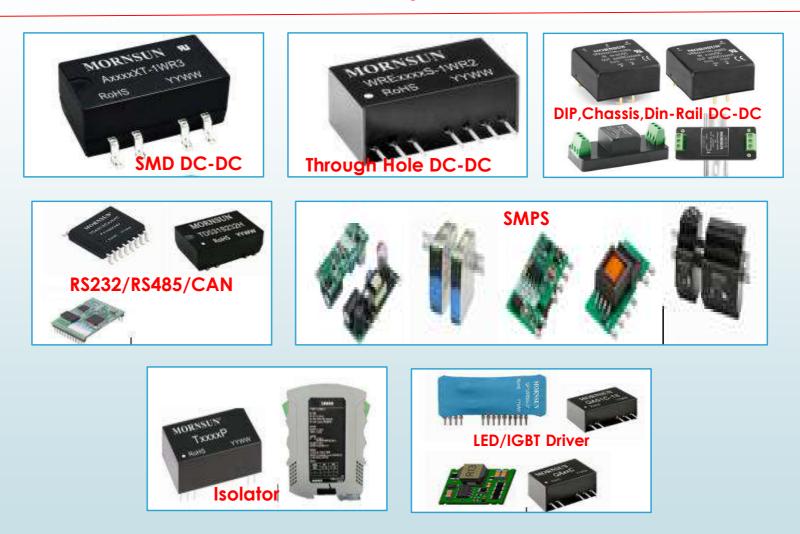

#### **Mornsun : More Than Reliability**

#### Fixed Input Dc-Dc (0.2~3 Watt):

**Power Innovation** 

www.averelectrotech.com

#### Wide Input Dc-Dc (3~250Watt):

MORNSUN URB1DxxLMD-10WHR3 DIP **Sink Dli** Chassis Mount **Din-Rail Mount** SIP DIP **Ultra Thin** 

# RS232,RS485, CAN, Serial port to Ethernet tranreceiver model

Isolated transreceiver models.
Avaliable in DIP,SMD,SOIC & DFN packages
Comapact size,surge & ESD bus protection, wide Top:-40 ~85/105 deg.C etc.
Input Voltage 3.3V & 5V
Used in communication /interface with isolation signal.

#### LED Driver & IGBT Driver(SiC/GaN):