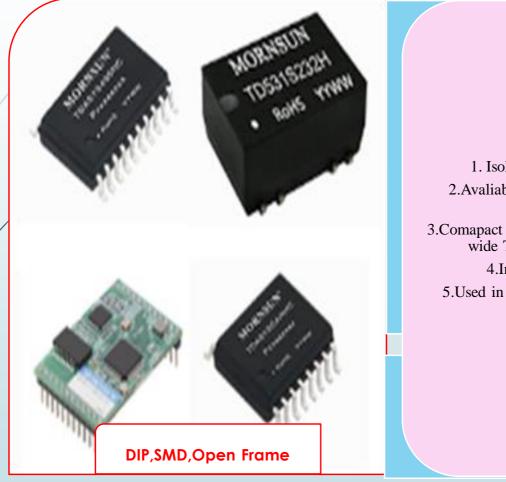

#### Wide Input Dc-Dc (3~250Watt):

MORNSUN URB1DxxLMD-10WHR3 DIP **Sink Dli** Chassis Mount **Din-Rail Mount** SIP DIP **Ultra Thin** 