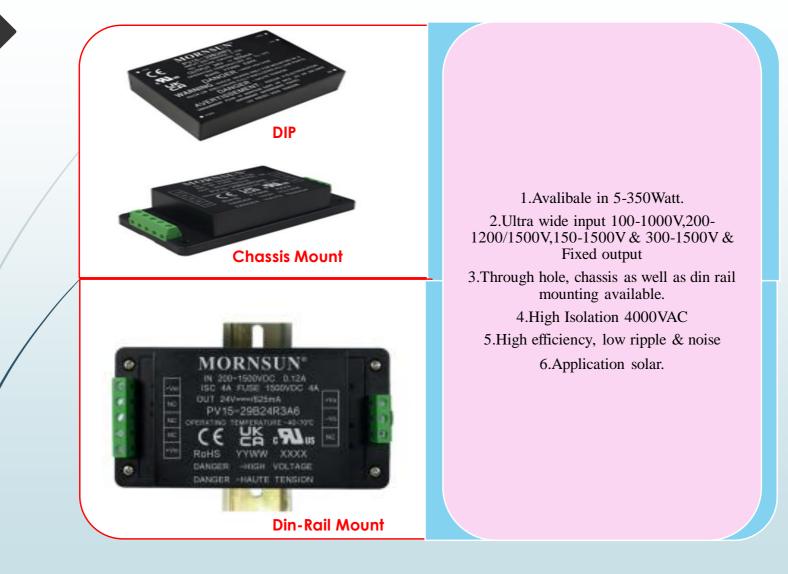

ver Electrotech' are engaged in DISTRIBUTING a quality oriented range of AC-DC , DC-DC, Transreceiver Model, RS485/232 & CAN bus, Isolators, IGBT/LED Driver, Capacitors, Power Inductors, Switches, Connectors, Wireless products & Fan's etc.

✤ We offered product range from Authorized supplier lines.



#### We are leading Distributors of :



www.averelectrotech.com

n info@averelectrotech.com



# We provide high quality industrial power products range:





#### 5

#### **Mornsun : More Than Reliability**





#### 6

#### Fixed Input Dc-Dc (0.2~3 Watt):



**Power Innovation** 

www.averelectrotech.com

#### Wide Input Dc-Dc (3~250Watt):



MORNSUN URB1DxxLMD-10WHR3 DIP **Sink Dli** Chassis Mount **Din-Rail Mount** SIP DIP **Ultra Thin** 



#### Photovoltaic Power Dc-Dc (5~350Watt):





#### **Switching Regulators:**





#### **ON Board Ac-Dc(1~750Watt):**





#### Enclosed & Din-Rail Ac-Dc Converter (15~1500Watt):



11



15~1500Watt 2.Meet IEC/EN61000-4,CISPR32/EN55032 3.Used in LED street light, Electricity, Telecom, Smart Home etc 4.Din-Rail SMPS available in 20-400Watt 5.High efficiency, low power consumption,35mm din-rail mounting And strong anti-interference capability etc

**Power Innovation** www.averelectrotech.com info@averelectrotech.com



# RS232,RS485, CAN, Serial port to Ethernet tranreceiver model



Isolated transreceiver models.
Avaliable in DIP,SMD,SOIC & DFN packages
Comapact size,surge & ESD bus protection, wide Top:-40 ~85/105 deg.C etc.
Input Voltage 3.3V & 5V
Used in communication /interface with isolation signal.

#### Signal isolator, Acqui