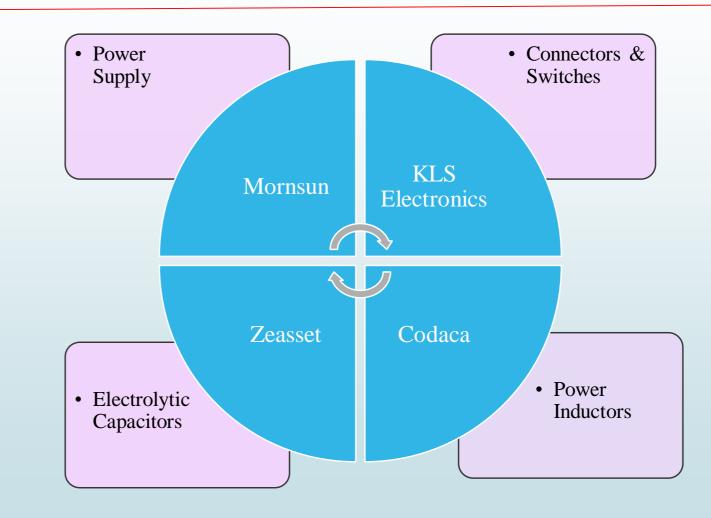

#### **Aver Electrotech**

Aver Electrotech , Plot No.83/B-25, Sector No.01, Chaitanya Park, Bhosari, Pune-411039, Maharashtra, India Email Id: info@averelectrotech.com, Contact No.+91 8788673781

We 'M/S Aver Electrotech' are engaged in DISTRIBUTING a quality oriented range of AC-DC , DC-DC, Transreceiver Model, RS485/232 & CAN bus, Isolators, IGBT/LED Driver, Capacitors, Power Inductors, Switches, Connectors, Wireless products & Fan's etc.

#### **Mornsun : More Than Reliability**

#### **Auxiliary Devices**

**Zeasset Electrolytic capacitors**: Our Products range as snap-in ,screw type & EDLC Aluminum electrolytic capacitor. High voltage & high capacitance ,low ESR & Excellent watt density used in industrial power supply & new energy etc.

# Codaca Power Inductors: Product range of power inductors, Common mode choke, Automotive

electronics, molding power choke, inductor for digital AMP,ROD inductors with AEC-Q compliant. Also support for customization of volumetric RFQ's.

### **KLS Electronics**

#### 2.Connectors : All types of connectors

1. Ethernet connectors
2.IDC connectors
3. USB 3.0 connectors
4. Terminal blocks
5. LED Lighting segment
6. EV segment
7. AC/DC Fans
8.Wireless segment
9. Switches