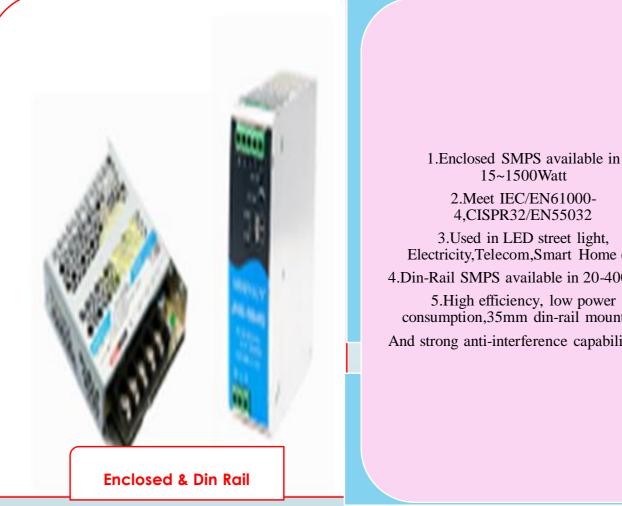

#### Enclosed & Din-Rail Ac-Dc Converter (15~1500Watt):

11

15~1500Watt 2.Meet IEC/EN61000-4,CISPR32/EN55032 3.Used in LED street light, Electricity, Telecom, Smart Home etc 4.Din-Rail SMPS available in 20-400Watt 5.High efficiency, low power consumption,35mm din-rail mounting And strong anti-interference capability etc