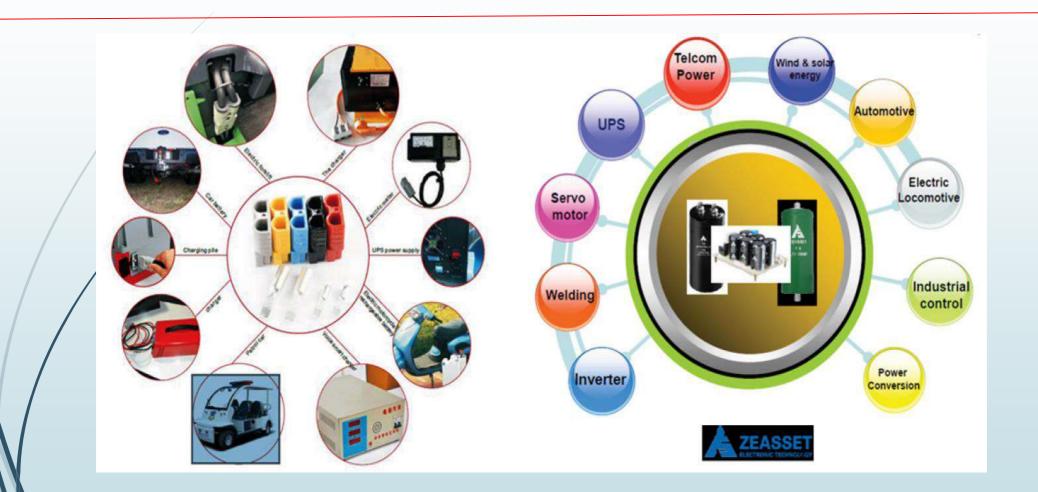

#### **Auxiliary Devices**

**Zeasset Electrolytic capacitors**: Our Products range as snap-in ,screw type & EDLC Aluminum electrolytic capacitor. High voltage & high capacitance ,low ESR & Excellent watt density used in industrial power supply & new energy etc.

#### **EV Products:**

We can offer Housing & terminals/Contact 50-350A/600V. as well as Various types of AC sockets for EV.

Power Innovation

www.averelectrotech.com

# Application:

#### **Applications:**

Instruments and metering

**Rail Industry** 

Application

Medical

Automotive

**Photovoltaic Industry** 

Electricity

**Industry Control** 

**Intelligent Building** 