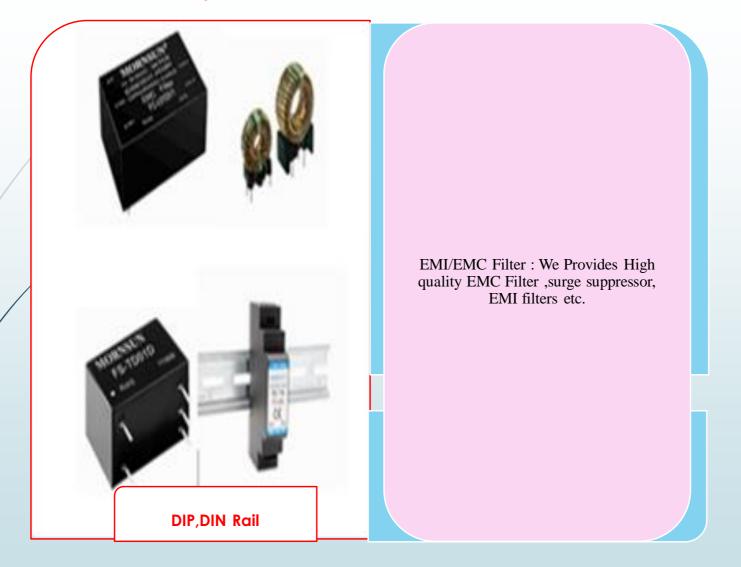

#### Signal isolator, Acquisition, output isolation, two Wire loop Power supply isolators

 Isolation amplifier is an amplifier that provides isolation between the input & output of the circuits, including isolation between their associated power supplies.
SIP,DIP,SMD & Din rail packages are optional etc.
Excellent temp. drift characteristics of less than 50PPM/deg. C