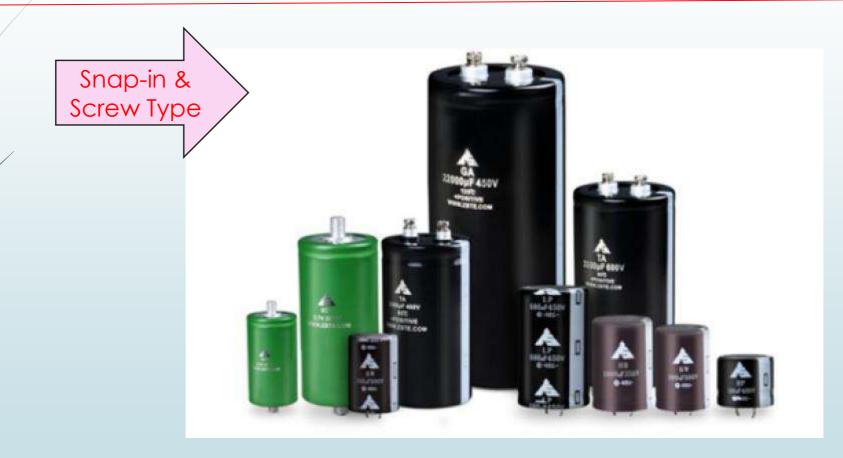

#### **Auxiliary Devices**

**Zeasset Electrolytic capacitors**: Our Products range as snap-in ,screw type & EDLC Aluminum electrolytic capacitor. High voltage & high capacitance ,low ESR & Excellent watt density used in industrial power supply & new energy etc.