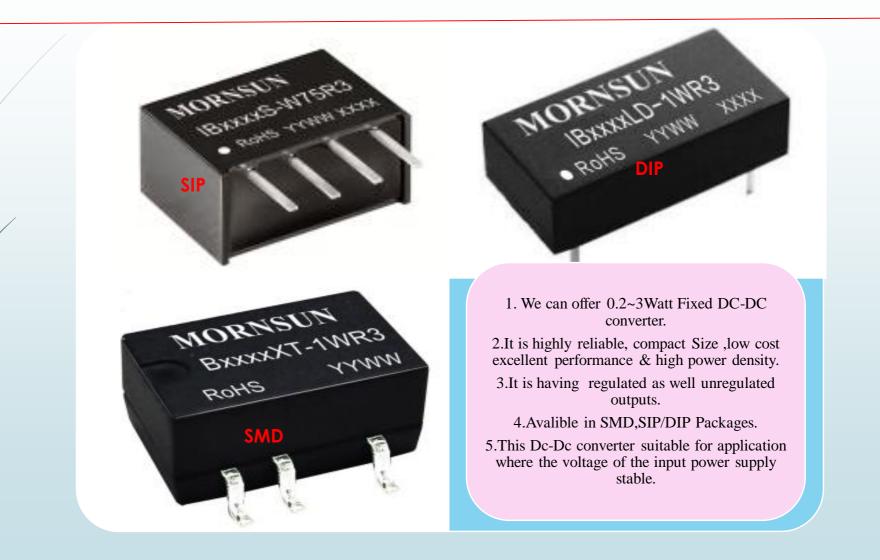

#### Fixed Input Dc-Dc (0.2~3 Watt):

**Power Innovation** 

www.averelectrotech.com