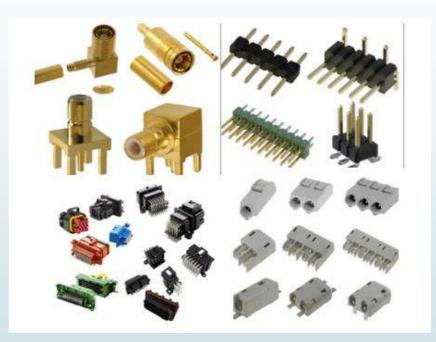

#### 2.Connectors : All types of connectors

1. Ethernet connectors
2.IDC connectors
3. USB 3.0 connectors
4. Terminal blocks
5. LED Lighting segment
6. EV segment
7. AC/DC Fans
8.Wireless segment
9. Switches