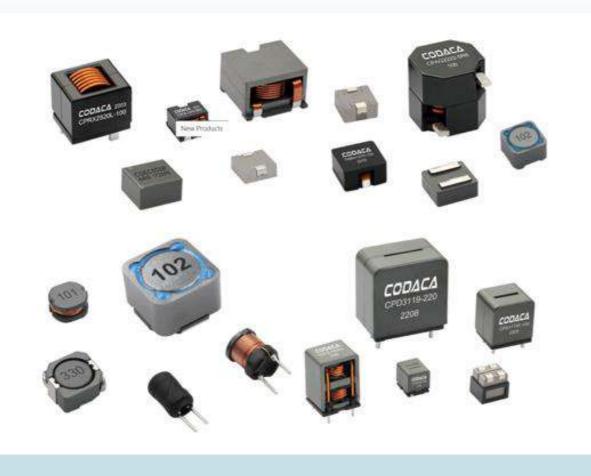

# Codaca Power Inductors: Product range of power inductors, Common mode choke, Automotive

electronics, molding power choke, inductor for digital AMP,ROD inductors with AEC-Q compliant. Also support for customization of volumetric RFQ's.