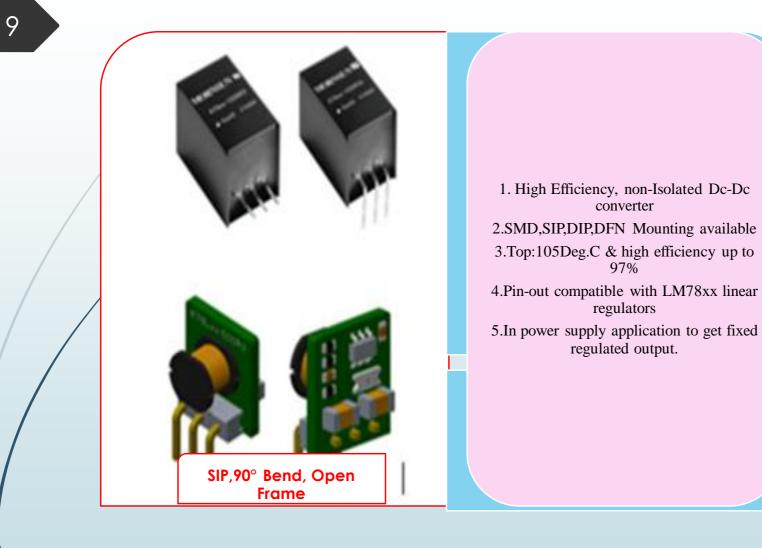

#### Fixed Input Dc-Dc (0.2~3 Watt):

**Power Innovation** 

www.averelectrotech.com