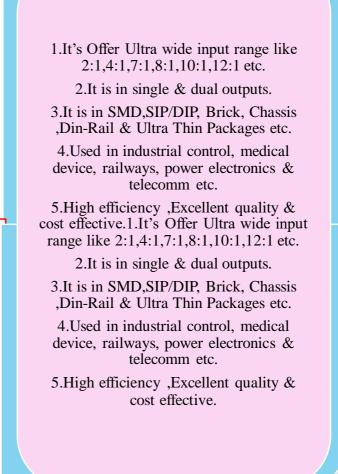

#### Wide Input Dc-Dc (3~250Watt):

MORNSUN URB1DxxLMD-10WHR3 DIP **Sink Dli** Chassis Mount **Din-Rail Mount** SIP DIP **Ultra Thin** 